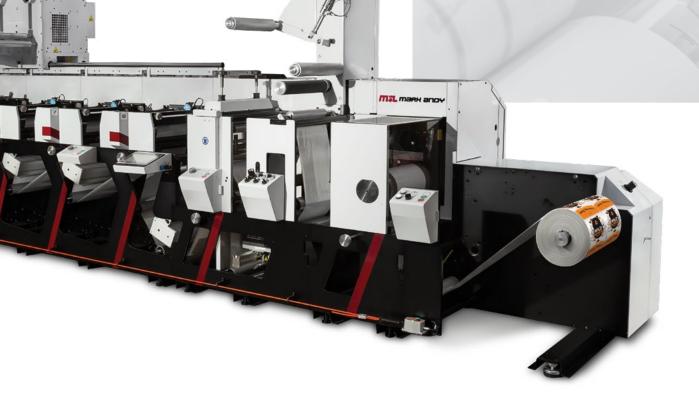

# **Productivity You Expect From Mark Andy Flexo**

The Evolution series enables attainable, full servo with no sacrifices on the high levels of quality and productivity that are synonymous with Mark Andy flexo. From entry-level labels to full-film capable, Evolution Series is configured to include only what is needed while scalable to evolve as your business needs expand.

## **Technical Specifications**

| Web Width          | 13/17 inch (330/430 mm)        |
|--------------------|--------------------------------|
| Max Speed          | 750 fpm (230 mpm)              |
| Substrate Range    | 0.5 mil - 12pt (12-305 micron) |
| Print Repeat Range | 5.5 - 24 inch (140-610mm)      |
| Die Repeat         | Up to 26 inch max (660 mm max) |
| Unwind Capacity    | 40 inch (1016mm)               |
| Rewind Capacity    | 40 inch (1016mm)               |