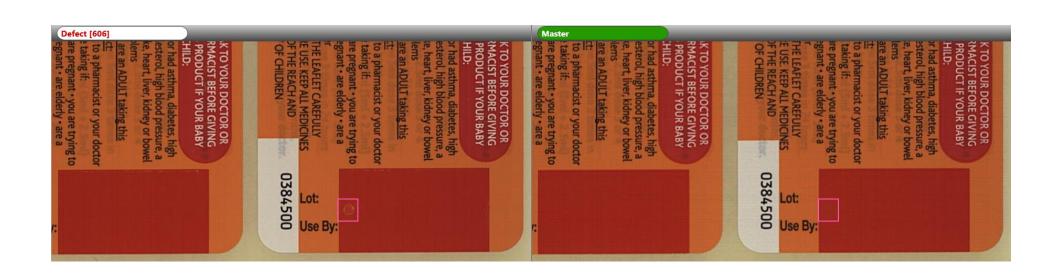

3Y OR CHILD: ofen. Also contains: Maltitol Liquid, h 5ml of oral suspension contains 10 NOT GIVE THIS PRODUCT IF YOUR rol. See leaflet for further information

nder 3 months old or weighs less that (or has had two or more episodes of mach ulcer, perforation or bleeding nkillers he product, aspirin or other related lergic to ibuprofen or any other ing

aking other NSAID painkillers, or aspi h a daily dose above 75mg

063/0668 tt Benckiser Healthcare (UK) Ltd. SL a fructose intolerance

Peel here for further information including Directions Do not remove. 100m

Master

ofen. Also contains: Maltitol Liquid, rol. See leaflet for further informatio h 5ml of oral suspension contains 10 NOT GIVE THIS PRODUCT IF YOUR

Y OR CHILD:

mach ulcer, perforation or bleeding he product, aspirin or other related lergic to ibuprofen or any other ing (or has had two or more episodes of nder 3 months old or weighs less tha

aking other NSAID painkillers, or aspi h a daily dose above 75mg 063/0668 tt Benckiser Healthcare (UK) Ltd. SL a fructose intolerance

Peel here for further informatic

including Directions 100m

Defect [316]