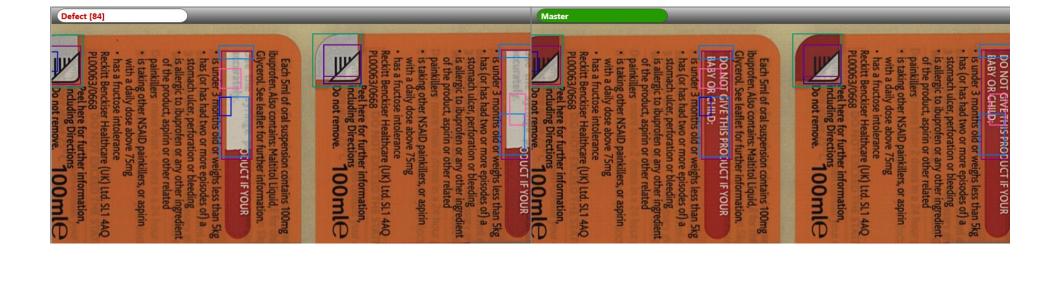

3Y OR CHILD: ofen. Also contains: Maltitol Liquid, h 5ml of oral suspension contains 10 NOT GIVE THIS PRODUCT IF YOUR rol. See leaflet for further information

nder 3 months old or weighs less that (or has had two or more episodes of mach ulcer, perforation or bleeding nkillers he product, aspirin or other related lergic to ibuprofen or any other ing

aking other NSAID painkillers, or aspi h a daily dose above 75mg

063/0668 tt Benckiser Healthcare (UK) Ltd. SL a fructose intolerance

Peel here for further information including Directions Do not remove. 100m

Master

ofen. Also contains: Maltitol Liquid, rol. See leaflet for further informatio h 5ml of oral suspension contains 10 NOT GIVE THIS PRODUCT IF YOUR

Y OR CHILD:

mach ulcer, perforation or bleeding he product, aspirin or other related lergic to ibuprofen or any other ing (or has had two or more episodes of nder 3 months old or weighs less tha

aking other NSAID painkillers, or aspi h a daily dose above 75mg 063/0668 tt Benckiser Healthcare (UK) Ltd. SL a fructose intolerance

Peel here for further informatic

including Directions 100m

Defect [316]