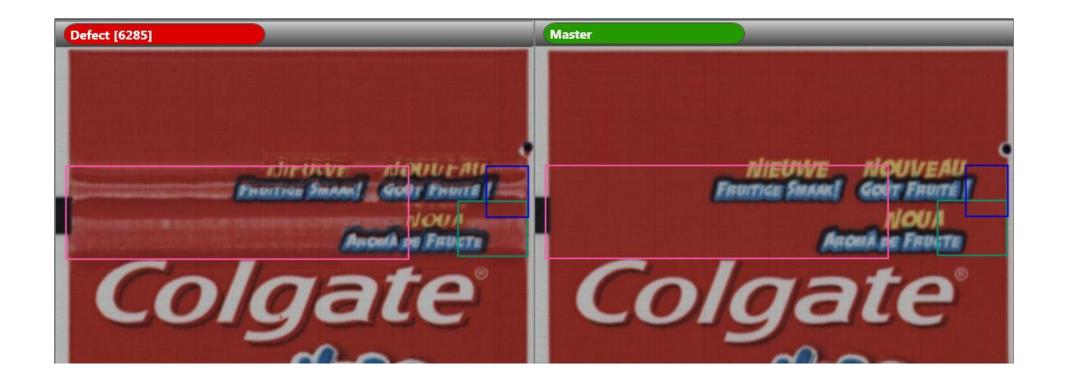

are elderly - are a reprepant - you are trying to regnant - are elderly - are a reprepant - you are trying to regnant - are elderly - are a reprepant - you are trying to regnant - are elderly - are a reprepant - you are trying to regnant - are elderly - are a reprepant - you are trying to regnant - are elderly - are a reprepant - you are trying to regnant - are elderly - are a reprepant - you are trying to regnant - are elderly - are a reprepant - you are trying to regnant - are elderly - are a reprepant - you are trying to regnant - are elderly - are a reprepant - you are trying to regnant - are elderly - are a reprepant - you are trying to represent - you are trying to represent - you are trying to regnant - are represent - you are trying to represent - you are trying to
```



















## Ink Splashes





### Ink Splashes





## Ink Splashes





### **Miss Print**





#### **Miss Print**





## **Miss Print**







































































| Defect [00:01:42]