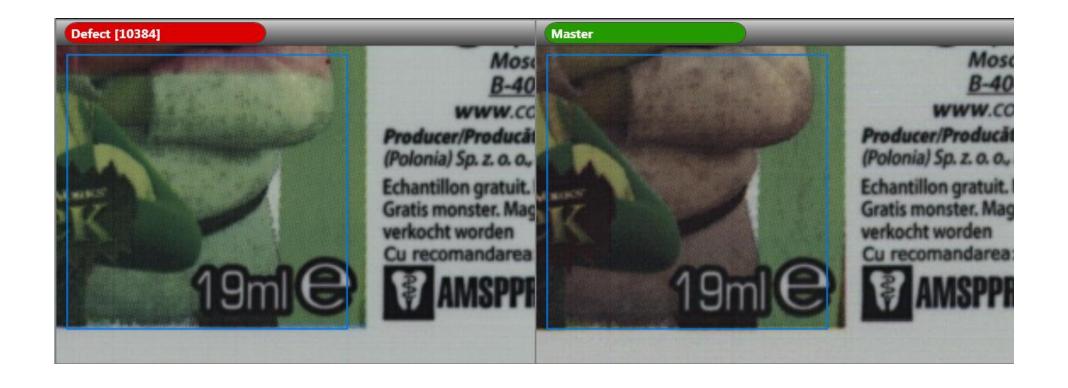

NSAID painkillers, or aspi h a daily dose above 75mg

063/0668 tt Benckiser Healthcare (UK) Ltd. SL a fructose intolerance

Peel here for further information including Directions Do not remove. 100m

Master

ofen. Also contains: Maltitol Liquid, rol. See leaflet for further informatio h 5ml of oral suspension contains 10 NOT GIVE THIS PRODUCT IF YOUR

Y OR CHILD:

mach ulcer, perforation or bleeding he product, aspirin or other related lergic to ibuprofen or any other ing (or has had two or more episodes of nder 3 months old or weighs less tha

aking other NSAID painkillers, or aspi h a daily dose above 75mg 063/0668 tt Benckiser Healthcare (UK) Ltd. SL a fructose intolerance

Peel here for further informatic

including Directions 100m

Defect [316]











































```
lesterol, high blood pressure, a ke, heart, liver, kidney or bowel dems

AR HEALT LIVER, liver, sidney or bowel dems

1 to a pharmacist or your doctor e taking if:

1 to a pharmacist or your activing to regnant - are elderly - are a reprepant - you are trying to regnant - are elderly - are a reprepant - you are trying to regnant - are elderly - are a reprepant - you are trying to regnant - are elderly - are a reprepant - you are trying to regnant - are elderly - are a reprepant - you are trying to regnant - are elderly - are a reprepant - you are trying to regnant - are elderly - are a reprepant - you are trying to regnant - are elderly - are a reprepant - you are trying to regnant - are elderly - are a reprepant - you are trying to regnant - are elderly - are a reprepant - you are