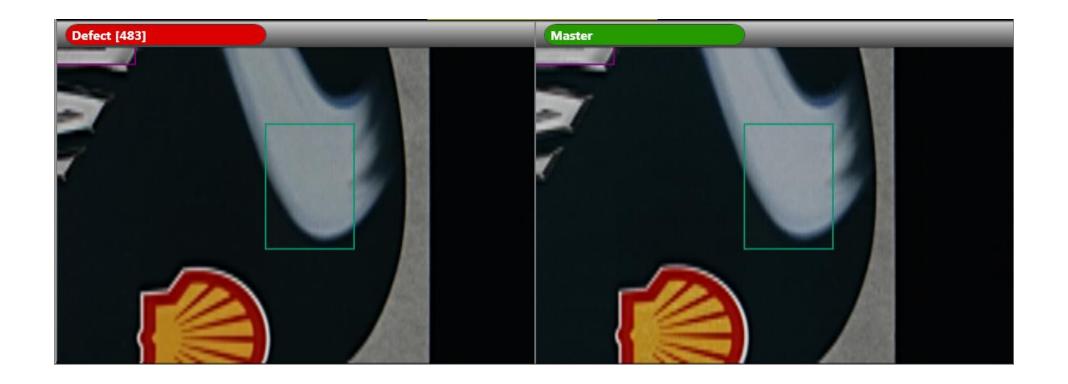

ing

aking other NSAID painkillers, or aspi h a daily dose above 75mg

063/0668 tt Benckiser Healthcare (UK) Ltd. SL a fructose intolerance

Peel here for further information including Directions Do not remove. 100m

Master

ofen. Also contains: Maltitol Liquid, rol. See leaflet for further informatio h 5ml of oral suspension contains 10 NOT GIVE THIS PRODUCT IF YOUR

Y OR CHILD:

mach ulcer, perforation or bleeding he product, aspirin or other related lergic to ibuprofen or any other ing (or has had two or more episodes of nder 3 months old or weighs less tha

aking other NSAID painkillers, or aspi h a daily dose above 75mg 063/0668 tt Benckiser Healthcare (UK) Ltd. SL a fructose intolerance

Peel here for further informatic

including Directions 100m

Defect [316]











































```
lesterol, high blood pressure, a ke, heart, liver, kidney or bowel dems

AR HEALT LIVER, liver, sidney or bowel dems

1 to a pharmacist or your doctor e taking if:

1 to a pharmacist or your activing to regnant - are elderly - are a reprepant - you are trying to regnant - are elderly - are a reprepant - you are trying to regnant - are elderly - are a reprepant - you are trying to regnant - are elderly - are a reprepant - you are trying to regnant - are elderly - are a reprepant - you are trying to regnant - are elderly - are a reprepant - you are trying to regnant - are elderly - are a reprepant - you are trying to regnant - are elderly - are a reprepant - you are trying to regnant - are elderly - are a reprepant - you are trying to regnant - are elderly - are a rep