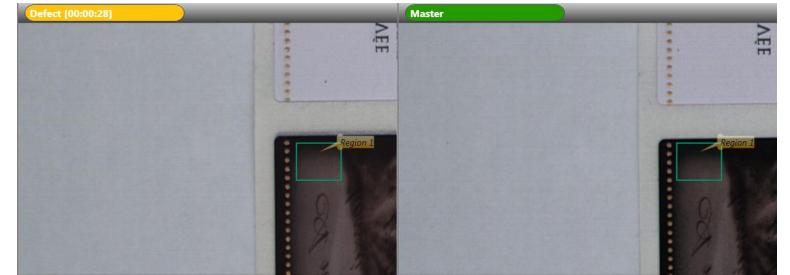

o not store above 30°C. Store in the original casage: As directed by the physician.  OT TO EXCEED PRESCRIBED DOSAGE.  EEP OUT OF THE REACH AND SIGHT OF Calications, Warnings & Precautions: ead the package leaflet before use.  haque comprime pellicule contient: avirenz  mtricitabine  conserver à une température ne dépassant p conserver dans l'emballage d'origine.  conserver soigneusement fermé.  ssologie: Comme dirigé par votre médecin E PAS DÉPASSER LA DOSE PRESCRITE.  ENIR HORS DE LA PORTÉE ET DE LA VUE indications, Mises en garde et Précautions re la notice avant utilisation. |







































#### DIE CUT/ MATRIX

































### **OTHERS**





## **OTHERS**





# ADDITIONAL MODULES DEFECTS

















### **IDEal Color Monitoring**









Thank you