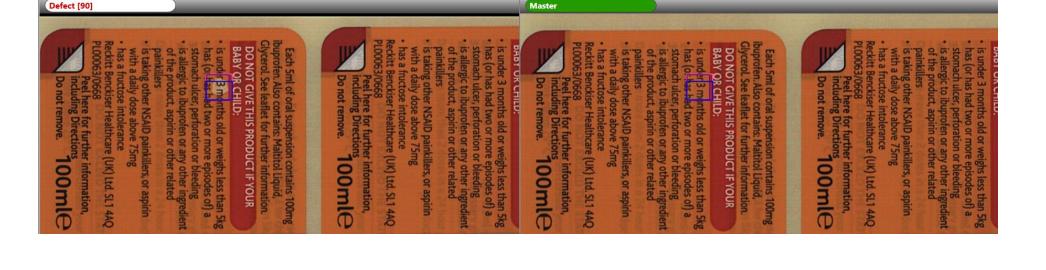

3Y OR CHILD: ofen. Also contains: Maltitol Liquid, h 5ml of oral suspension contains 10 NOT GIVE THIS PRODUCT IF YOUR rol. See leaflet for further information

nder 3 months old or weighs less that (or has had two or more episodes of mach ulcer, perforation or bleeding nkillers he product, aspirin or other related lergic to ibuprofen or any other ing

aking other NSAID painkillers, or aspi h a daily dose above 75mg

063/0668 tt Benckiser Healthcare (UK) Ltd. SL a fructose intolerance

Peel here for further information including Directions Do not remove. 100m

Master

ofen. Also contains: Maltitol Liquid, rol. See leaflet for further informatio h 5ml of oral suspension contains 10 NOT GIVE THIS PRODUCT IF YOUR

Y OR CHILD:

mach ulcer, perforation or bleeding he product, aspirin or other related lergic to ibuprofen or any other ing (or has had two or more episodes of nder 3 months old or weighs less tha

aking other NSAID painkillers, or aspi h a daily dose above 75mg 063/0668 tt Benckiser Healthcare (UK) Ltd. SL a fructose intolerance

Peel here for further informatic

including Directions 100m

Defect [316]