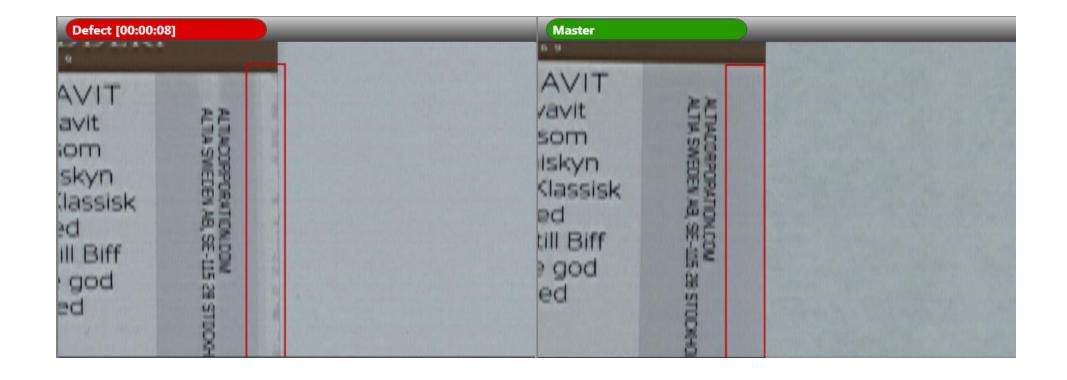

en or any other ing

aking other NSAID painkillers, or aspi h a daily dose above 75mg

063/0668 tt Benckiser Healthcare (UK) Ltd. SL a fructose intolerance

Peel here for further information including Directions Do not remove. 100m

Master

ofen. Also contains: Maltitol Liquid, rol. See leaflet for further informatio h 5ml of oral suspension contains 10 NOT GIVE THIS PRODUCT IF YOUR

Y OR CHILD:

mach ulcer, perforation or bleeding he product, aspirin or other related lergic to ibuprofen or any other ing (or has had two or more episodes of nder 3 months old or weighs less tha

aking other NSAID painkillers, or aspi h a daily dose above 75mg 063/0668 tt Benckiser Healthcare (UK) Ltd. SL a fructose intolerance

Peel here for further informatic

including Directions 100m

Defect [316]











































```
lesterol, high blood pressure, a ke, heart, liver, kidney or bowel dems

AR HEALT LIVER, liver, sidney or bowel dems

1 to a pharmacist or your doctor e taking if:

1 to a pharmacist or your activing to regnant - are elderly - are a reprepant - you are trying to regnant - are elderly - are a reprepant - you are trying to regnant - are elderly - are a reprepant - you are trying to regnant - are elderly - are a reprepant - you are trying to regnant - are elderly - are a reprepant - you are trying to regnant - are elderly - are a reprepant - you are trying to regnant - are elderly - are a reprepant - you are trying to regnant - are elderly - are a reprepant - you are trying to regnant - are elderly - are a reprepant - you are trying to regnant - are eld