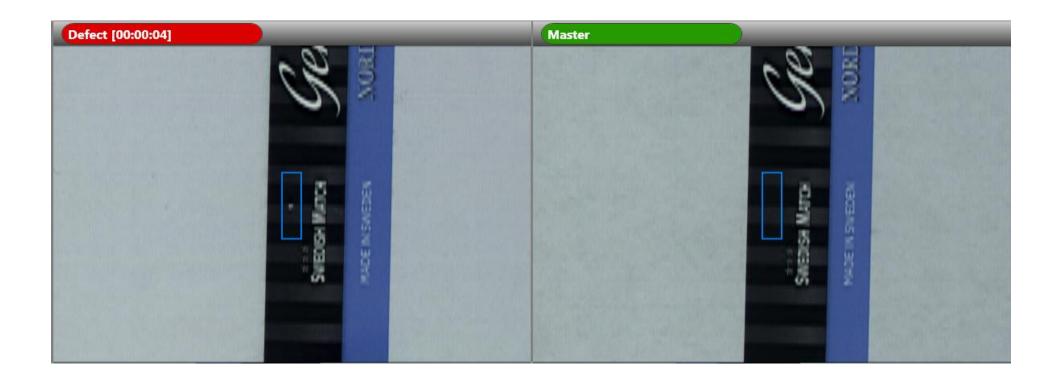

3Y OR CHILD: ofen. Also contains: Maltitol Liquid, h 5ml of oral suspension contains 10 NOT GIVE THIS PRODUCT IF YOUR rol. See leaflet for further information

nder 3 months old or weighs less that (or has had two or more episodes of mach ulcer, perforation or bleeding nkillers he product, aspirin or other related lergic to ibuprofen or any other ing

aking other NSAID painkillers, or aspi h a daily dose above 75mg

063/0668 tt Benckiser Healthcare (UK) Ltd. SL a fructose intolerance

Peel here for further information including Directions Do not remove. 100m

Master

ofen. Also contains: Maltitol Liquid, rol. See leaflet for further informatio h 5ml of oral suspension contains 10 NOT GIVE THIS PRODUCT IF YOUR

Y OR CHILD:

mach ulcer, perforation or bleeding he product, asp