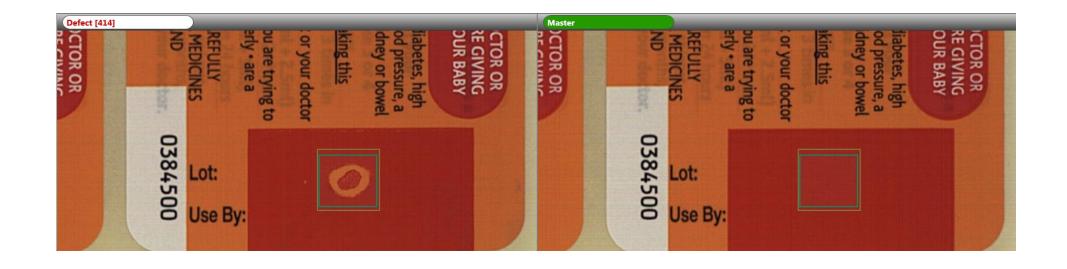

3Y OR CHILD: ofen. Also contains: Maltitol Liquid, h 5ml of oral suspension contains 10 NOT GIVE THIS PRODUCT IF YOUR rol. See leaflet for further information

nder 3 months old or weighs less that (or has had two or more episodes of mach ulcer, perforation or bleeding nkillers he product, aspirin or other related lergic to ibuprofen or any other ing

aking other NSAID painkillers, or aspi h a daily dose above 75mg

063/0668 tt Benckiser Healthcare (UK) Ltd. SL a fructose intolerance

Peel here for further information including Directions Do not remove. 100m

Master

ofen. Also contains: Maltitol Liquid, rol. See leaflet for further informatio h 5ml of oral suspension contains 10 NOT GIVE THIS PRODUCT IF YOUR

Y OR CHILD:

mach ulcer, perforation or bleeding he product, aspirin or other related lergic to ibuprofen or any other ing (or has had two or more episodes of nder 3 months old or weighs less tha

aking other NSAID painkillers, or aspi h a daily dose above 75mg 063/0668 tt Benckiser Healthcare (UK) Ltd. SL a fructose intolerance

Peel here for further informatic

including Directions 100m

Defect [316]