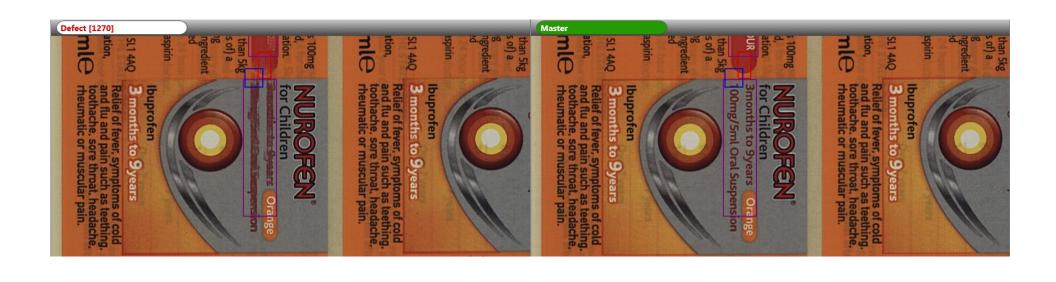

egnant - are elderly - are a reprepant - you are trying to regnant - are elderly - are a reprepant - you are trying to regnant - are elderly - are a reprepant - you are trying to regnant - are elderly - are a reprepant - you are trying to regnant - are elderly - are a reprepant - you are trying to regnant - are elderly - are a reprepant - you are trying to regnant - are elderly - are a reprepant - you are trying to regnant - are elderly - are a reprepant - you are trying to regnant - are elderly - are a reprepant - you are trying to regnant - are elderly - are a reprepant - you are trying to regnant - are elderly - are a reprepant - you are trying to represent - you are trying to represent - you are trying to regnant - are represent - you are trying to represent - you are trying to
```



















## Ink Splashes





### Ink Splashes





## Ink Splashes





### **Miss Print**





#### **Miss Print**





## **Miss Print**







































































| Defect [00:01:42]