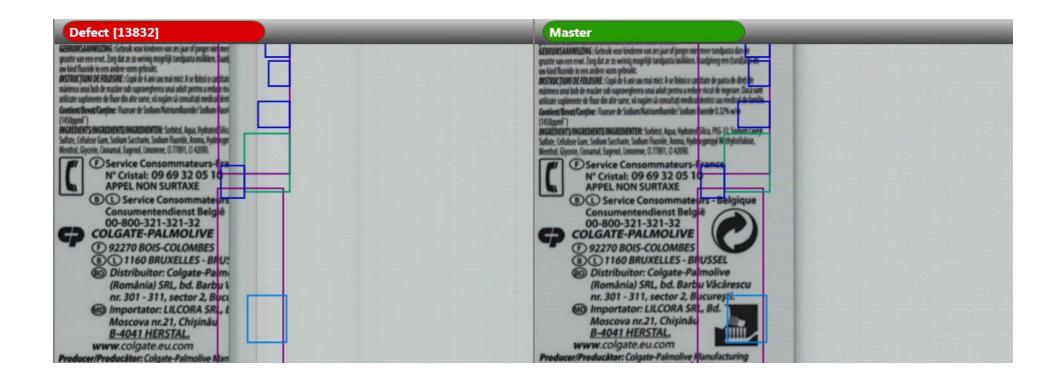

ÉE ET DE LA VUE I dications, Mises en garde et Précautions  re la notice avant utilisation. | enofovir disoproxil fumarate 500  avirenz  mitricitabine  o not store above 30°C. Store in the original casage: As directed by the physician.  OT TO EXCEED PRESCRIBED DOSAGE.  EEP OUT OF THE REACH AND SIGHT OF Calications, Warnings & Precautions: ead the package leaflet before use.  haque comprime pellicule contient: avirenz  mtricitabine  conserver à une température ne dépassant p conserver dans l'emballage d'origine.  conserver soigneusement fermé.  ssologie: Comme dirigé par votre médecin E PAS DÉPASSER LA DOSE PRESCRITE.  ENIR HORS DE LA PORTÉE ET DE LA VUE indications, Mises en garde et Précautions re la notice avant utilisation. |







































#### DIE CUT/ MATRIX

































### **OTHERS**





## **OTHERS**





# ADDITIONAL MODULES DEFECTS

















### **IDEal Color Monitoring**









Thank you