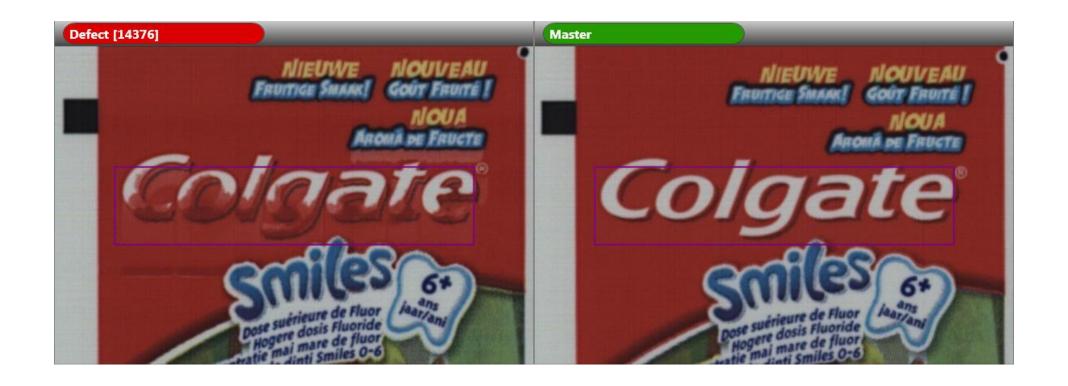

elderly - are a reprepant - you are trying to regnant - are elderly - are a reprepant - you are trying to regnant - are elderly - are a reprepant - you are trying to regnant - are elderly - are a reprepant - you are trying to regnant - are elderly - are a reprepant - you are trying to regnant - are elderly - are a reprepant - you are trying to regnant - are elderly - are a reprepant - you are trying to regnant - are elderly - are a reprepant - you are trying to regnant - are elderly - are a reprepant - you are trying to regnant - are elderly - are a reprepant - you are trying to regnant - are elderly - are a reprepant - you are trying to represent - you are trying to represent - you are trying to regnant - are represent - you are trying to represent - you are trying to
```



















## Ink Splashes





### Ink Splashes





## Ink Splashes





### **Miss Print**





#### **Miss Print**





## **Miss Print**







































































| Defect [00:01:42]