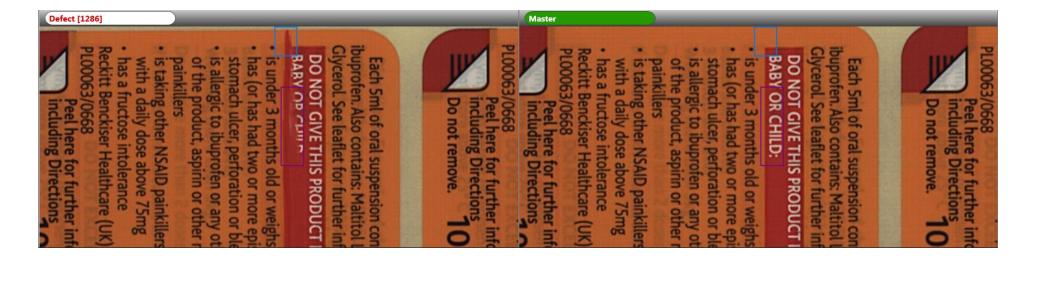

3Y OR CHILD: ofen. Also contains: Maltitol Liquid, h 5ml of oral suspension contains 10 NOT GIVE THIS PRODUCT IF YOUR rol. See leaflet for further information

nder 3 months old or weighs less that (or has had two or more episodes of mach ulcer, perforation or bleeding nkillers he product, aspirin or other related lergic to ibuprofen or any other ing

aking other NSAID painkillers, or aspi h a daily dose above 75mg

063/0668 tt Benckiser Healthcare (UK) Ltd. SL a fructose intolerance

Peel here for further information including Directions Do not remove. 100m

Master

ofen. Also contains: Maltitol Liquid, rol. See leaflet for further informatio h 5ml of oral suspension contains 10 NOT GIVE THIS PRODUCT IF YOUR

Y OR CHILD:

mach ulcer, perforation or bleeding he product, aspirin or other related lergic to ibuprofen or any other ing (or has had two or more episodes of nder 3 months old or weighs less tha

aking other NSAID painkillers, or aspi h a daily dose above 75mg 063/0668 tt Benckiser Healthcare (UK) Ltd. SL a fructose intolerance

Peel here for further informatic

including Directions 100m

Defect [316]