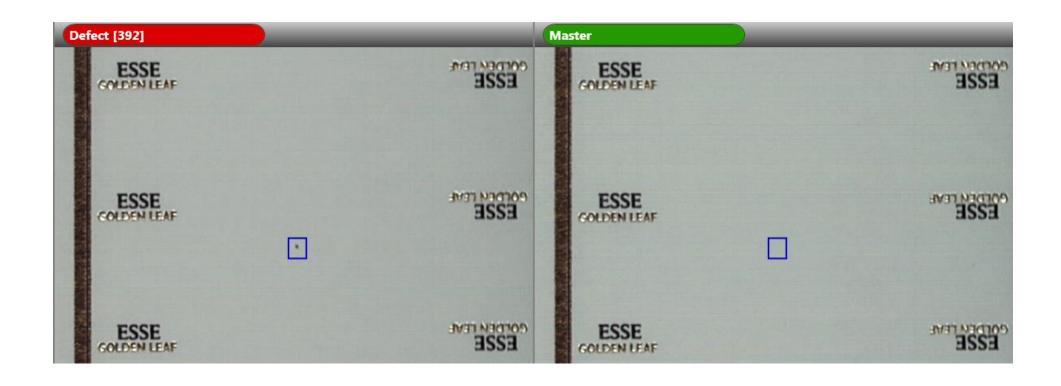

3Y OR CHILD: ofen. Also contains: Maltitol Liquid, h 5ml of oral suspension contains 10 NOT GIVE THIS PRODUCT IF YOUR rol. See leaflet for further information

nder 3 months old or weighs less that (or has had two or more episodes of mach ulcer, perforation or bleeding nkillers he product, aspirin or other related lergic to ibuprofen or any other ing

aking other NSAID painkillers, or aspi h a daily dose above 75mg

063/0668 tt Benckiser Healthcare (UK) Ltd. SL a fructose intolerance

Peel here for further information including Directions Do not remove. 100m

Master

ofen. Also contains: Maltitol Liquid, rol. See leaflet for further informatio h 5ml of oral suspension contains 10 NOT GIVE THIS PRODUCT IF YOUR

Y OR CHILD:

mach ulcer, perforation or bleeding he prod