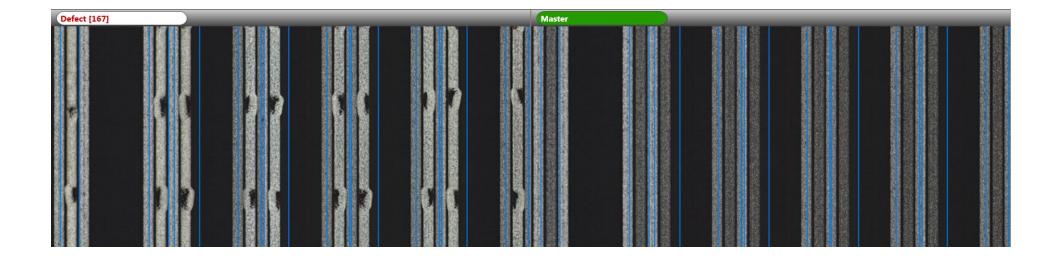

cations, Mises en garde et Précautions  re la notice avant utilisation. | enofovir disoproxil fumarate 500  avirenz  mitricitabine  o not store above 30°C. Store in the original casage: As directed by the physician.  OT TO EXCEED PRESCRIBED DOSAGE.  EEP OUT OF THE REACH AND SIGHT OF Calications, Warnings & Precautions: ead the package leaflet before use.  haque comprime pellicule contient: avirenz  mtricitabine  conserver à une température ne dépassant p conserver dans l'emballage d'origine.  conserver soigneusement fermé.  ssologie: Comme dirigé par votre médecin E PAS DÉPASSER LA DOSE PRESCRITE.  ENIR HORS DE LA PORTÉE ET DE LA VUE indications, Mises en garde et Précautions re la notice avant utilisation. |







































#### DIE CUT/ MATRIX

































### **OTHERS**





## **OTHERS**





# ADDITIONAL MODULES DEFECTS

















### **IDEal Color Monitoring**









Thank you