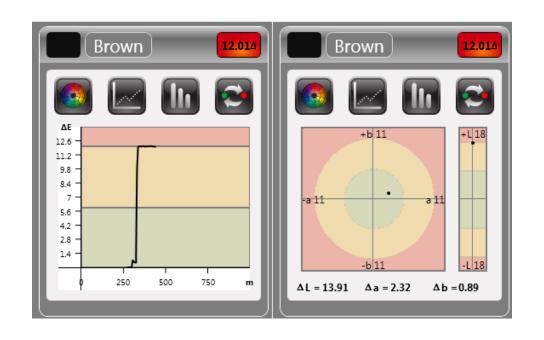

e  o not store above 30°C. Store in the original casage: As directed by the physician.  OT TO EXCEED PRESCRIBED DOSAGE.  EEP OUT OF THE REACH AND SIGHT OF Calications, Warnings & Precautions: ead the package leaflet before use.  haque comprime pellicule contient: avirenz  mtricitabine  conserver à une température ne dépassant p conserver dans l'emballage d'origine.  conserver soigneusement fermé.  ssologie: Comme dirigé par votre médecin E PAS DÉPASSER LA DOSE PRESCRITE.  ENIR HORS DE LA PORTÉE ET DE LA VUE indications, Mises en garde et Précautions re la notice avant utilisation. |







































#### DIE CUT/ MATRIX

































### **OTHERS**





## **OTHERS**





# ADDITIONAL MODULES DEFECTS

















### **IDEal Color Monitoring**









Thank you