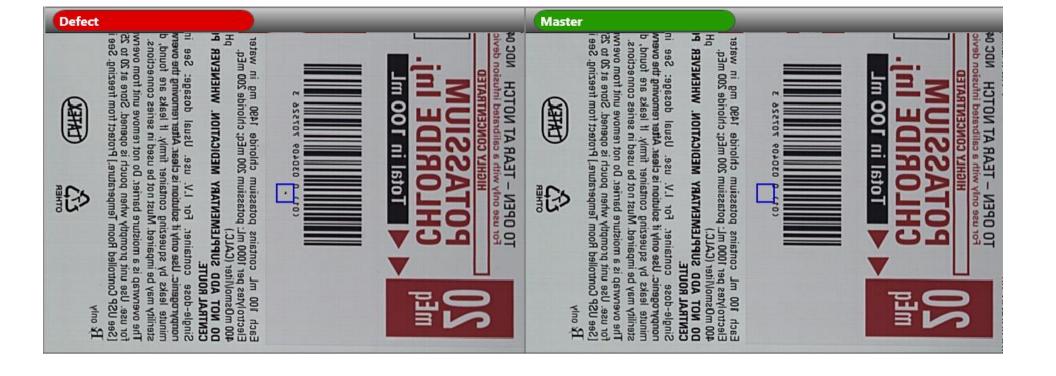

3Y OR CHILD: ofen. Also contains: Maltitol Liquid, h 5ml of oral suspension contains 10 NOT GIVE THIS PRODUCT IF YOUR rol. See leaflet for further information

nder 3 months old or weighs less that (or has had two or more episodes of mach ulcer, perforation or bleeding nkillers he product, aspirin or other related lergic to ibuprofen or any other ing

aking other NSAID painkillers, or aspi h a daily dose above 75mg

063/0668 tt Benckiser Healthcare (UK) Ltd. SL a fructose intolerance

Peel here for further information including Directions Do not remove. 100m

Master

ofen. Also contains: Maltitol Liquid, rol. See leaflet for further informatio h 5ml of oral suspension contains 10 NOT GIVE THIS PRODUCT IF YOUR

Y OR CHILD:

mach ulcer, perforation or bleeding he product, aspirin or other related lergic to ibuprofen or any other ing (or has had two or more episodes of nder 3 months old or weighs less tha

aking other NSAID painkillers, or aspi h a daily dose above 75mg 063/0668 tt Benckiser Healthcare (UK) Ltd. SL a fructose intolerance

Peel here for further informatic

including Directions 100m

Defect [316]