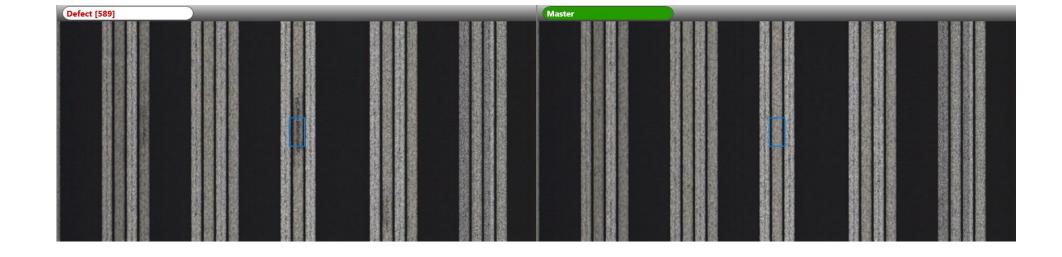

ons, Mises en garde et Précautions  re la notice avant utilisation. | enofovir disoproxil fumarate 500  avirenz  mitricitabine  o not store above 30°C. Store in the original casage: As directed by the physician.  OT TO EXCEED PRESCRIBED DOSAGE.  EEP OUT OF THE REACH AND SIGHT OF Calications, Warnings & Precautions: ead the package leaflet before use.  haque comprime pellicule contient: avirenz  mtricitabine  conserver à une température ne dépassant p conserver dans l'emballage d'origine.  conserver soigneusement fermé.  ssologie: Comme dirigé par votre médecin E PAS DÉPASSER LA DOSE PRESCRITE.  ENIR HORS DE LA PORTÉE ET DE LA VUE indications, Mises en garde et Précautions re la notice avant utilisation. |







































#### DIE CUT/ MATRIX

































### **OTHERS**





## **OTHERS**





# ADDITIONAL MODULES DEFECTS

















### **IDEal Color Monitoring**









Thank you