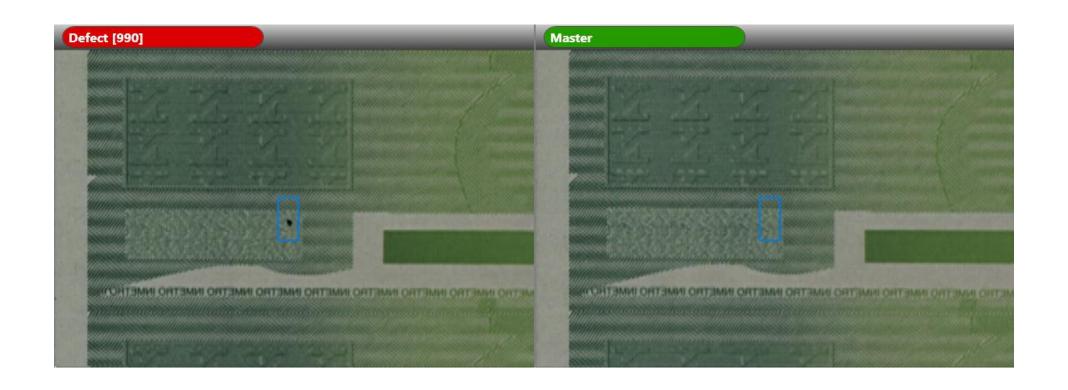

3Y OR CHILD: ofen. Also contains: Maltitol Liquid, h 5ml of oral suspension contains 10 NOT GIVE THIS PRODUCT IF YOUR rol. See leaflet for further information

nder 3 months old or weighs less that (or has had two or more episodes of mach ulcer, perforation or bleeding nkillers he product, aspirin or other related lergic to ibuprofen or any other ing

aking other NSAID painkillers, or aspi h a daily dose above 75mg

063/0668 tt Benckiser Healthcare (UK) Ltd. SL a fructose intolerance

Peel here for further information including Directions Do not remove. 100m

Master

ofen. Also contains: Maltitol Liquid, rol. See leaflet for further informatio h 5ml of oral suspension contains 10 NOT GIVE THIS PRODUCT IF YOUR

Y OR CHILD:

mach ulcer, perforation or bleeding he product, aspirin