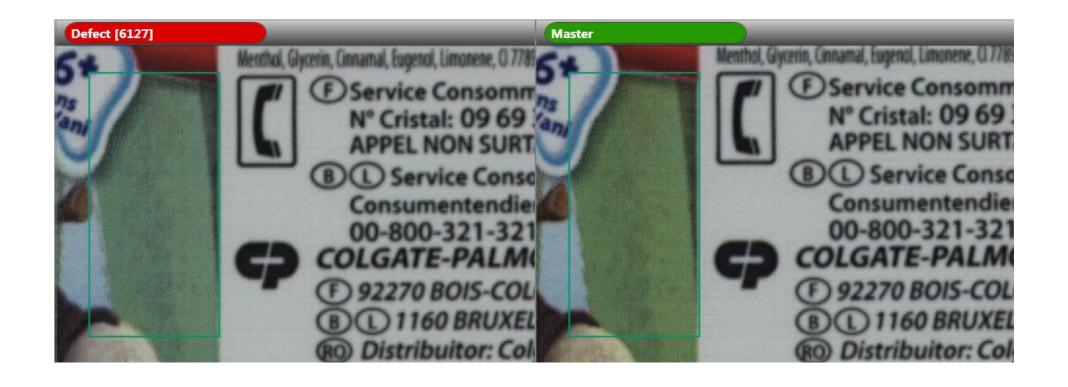

ther NSAID painkillers, or aspi h a daily dose above 75mg

063/0668 tt Benckiser Healthcare (UK) Ltd. SL a fructose intolerance

Peel here for further information including Directions Do not remove. 100m

Master

ofen. Also contains: Maltitol Liquid, rol. See leaflet for further informatio h 5ml of oral suspension contains 10 NOT GIVE THIS PRODUCT IF YOUR

Y OR CHILD:

mach ulcer, perforation or bleeding he product, aspirin or other related lergic to ibuprofen or any other ing (or has had two or more episodes of nder 3 months old or weighs less tha

aking other NSAID painkillers, or aspi h a daily dose above 75mg 063/0668 tt Benckiser Healthcare (UK) Ltd. SL a fructose intolerance

Peel here for further informatic

including Directions 100m

Defect [316]











































```
lesterol, high blood pressure, a ke, heart, liver, kidney or bowel dems

AR HEALT LIVER, liver, sidney or bowel dems

1 to a pharmacist or your doctor e taking if:

1 to a pharmacist or your activing to regnant - are elderly - are a reprepant - you are trying to regnant - are elderly - are a reprepant - you are trying to regnant - are elderly - are a reprepant - you are trying to regnant - are elderly - are a reprepant - you are trying to regnant - are elderly - are a reprepant - you are trying to regnant - are elderly - are a reprepant - you are trying to regnant - are elderly - are a reprepant - you are trying to regnant - are elderly - are a reprepant - you are trying to regnant - are elderly - are a reprepant - you are trying to regnant - are elderly - are a reprepant - you