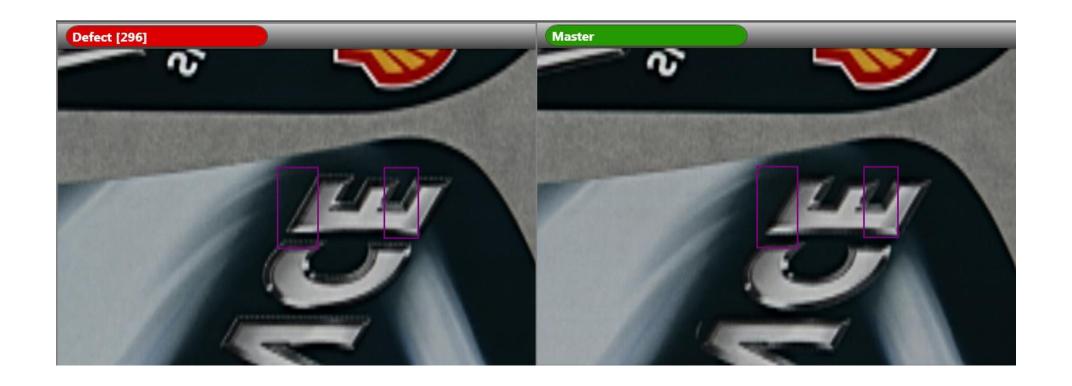

trying to regnant - are elderly - are a reprepant - you are trying to regnant - are elderly - are a reprepant - you are trying to regnant - are elderly - are a reprepant - you are trying to regnant - are elderly - are a reprepant - you are trying to regnant - are elderly - are a reprepant - you are trying to regnant - are elderly - are a reprepant - you are trying to regnant - are elderly - are a reprepant - you are trying to regnant - are elderly - are a reprepant - you are trying to represent - you are trying to represent - you are trying to regnant - are represent - you are trying to represent - you are trying to
```



















## Ink Splashes





### Ink Splashes





## Ink Splashes





### **Miss Print**





#### **Miss Print**





## **Miss Print**







































































| Defect [00:01:42]                                                                                                                                                                                                                                                                                                                                                                                                                                                                                                                                                                                                                                                                                                                                           | Master